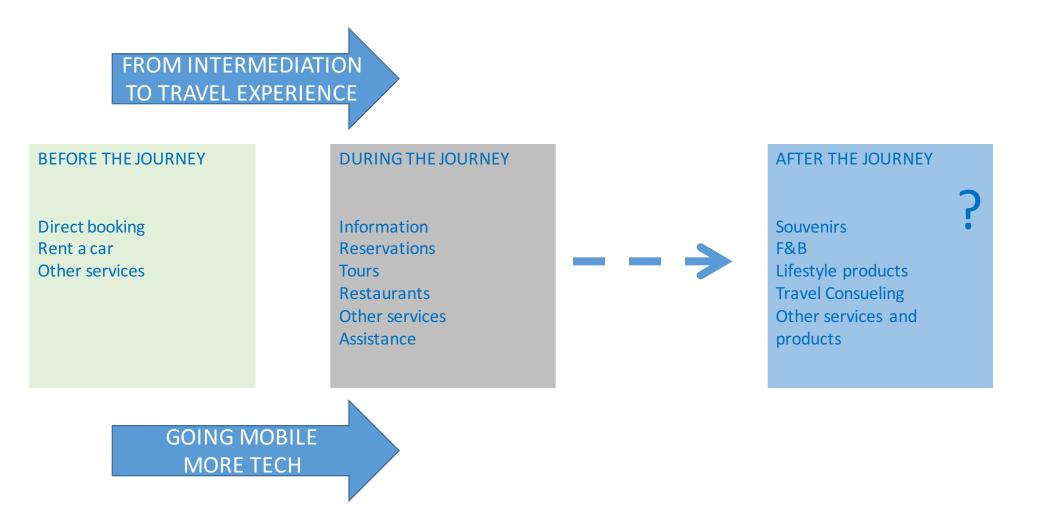

# Transformations (not only for OTAs)

#### 7. From travel services to travel experiences

As a result of the mobile, peer-to-peer and personalisation trends, travel consumers are today increasingly shifting from requiring services to experiences.