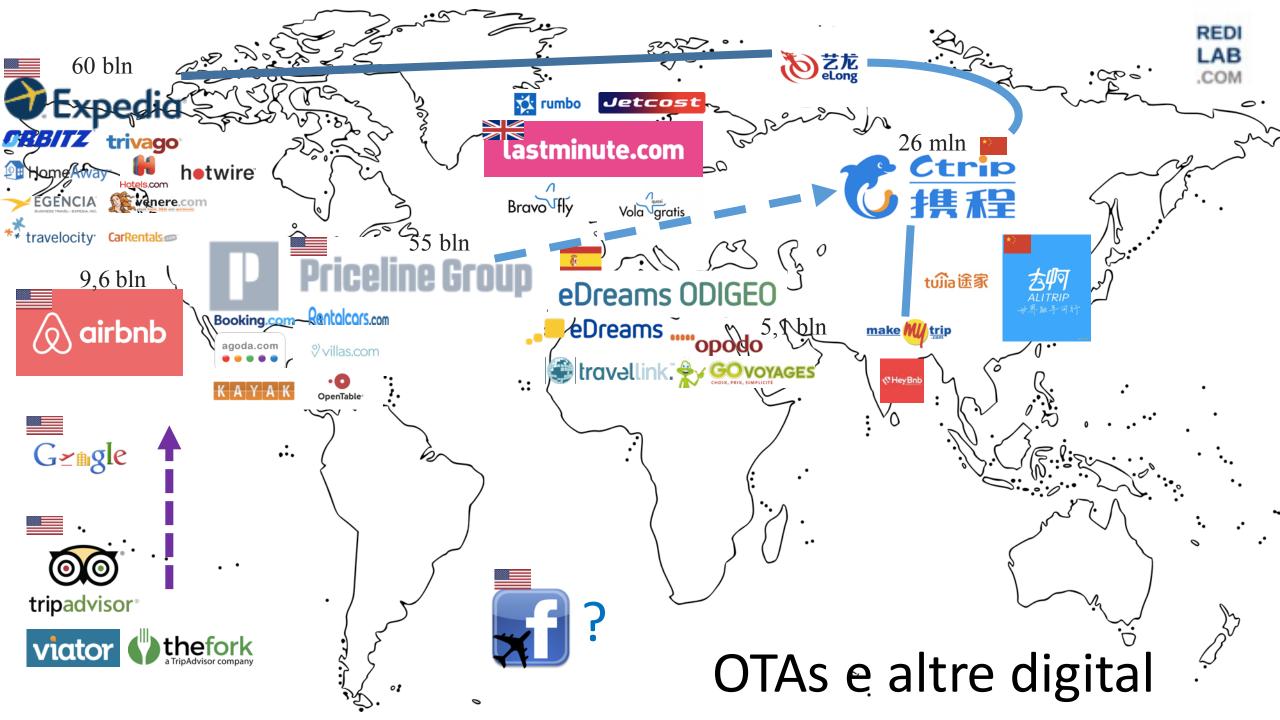

# LE NUOVE GLOBAL COMPANY NELL'ERA DIGITALE

#### Top Global Online Travel Agencies by Gross Bookings (US\$ Million): 2014-2015

| Company                      | 2014   | 2015   | % Growth |
|------------------------------|--------|--------|----------|
| Expedia Inc                  | 50,447 | 60,830 | 20.6     |
| Priceline Group              | 50,300 | 55,528 | 10.4     |
| Ctrip.com International Ltd* | 16,935 | 26,753 | 58       |
| Airbnb Inc*                  | 6,449  | 9,641  | 49.5     |
| eDreams Odigeo Group         | 5,606  | 5,117  | -8.7     |
| Lastminute.com Group         | 1,744  | 2,682  | 53.8     |

Source: Companies' annual reports, Euromonitor International estimates

## Categorie di player

OTA – Online Travel Agencies

LAB .COM

secret escapes